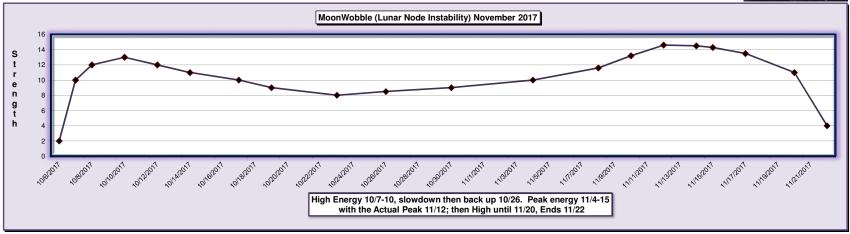

## MOON WOOBLE

| MW<br>Start<br>10/6/2017            | Start<br>High<br>10/7/2017 | High<br>Critical<br>10/8/2017 10/10/2017 | 10/12/2017 10 | 0/14/2017 1 | 10/17/2017 1 | 10/19/2017 | Start<br>Critical<br>10/23/2017 | Pe | Mid<br>eak<br>017 10/3 | High<br>Peak<br>30/2017 | Peaking<br>11/4/2017 | Mid Max<br>Peak<br>11/8/2017 11/10/201 | MAX<br>PEAK<br>7 11/12/2017 | 11/14/2017 | Peaking<br>11/15/2017 | High<br>Critical<br>11/17/2017 1                                                                                                                                                                                                                                                                                                                                                                                                                                                                                                                                                                                                                                                                                                                                                                                                                                                                                                                                                                                                                                                                                                                                                                                                                                                                                                                                                                                                                                                                                                                                                                                                                                                                                                                                                                                                                                                                                                                                                                                                                                                                                               | End<br>Critical<br>1/20/2017 | End<br>Wobble<br>11/22/2017 |
|-------------------------------------|----------------------------|------------------------------------------|---------------|-------------|--------------|------------|---------------------------------|----|------------------------|-------------------------|----------------------|----------------------------------------|-----------------------------|------------|-----------------------|--------------------------------------------------------------------------------------------------------------------------------------------------------------------------------------------------------------------------------------------------------------------------------------------------------------------------------------------------------------------------------------------------------------------------------------------------------------------------------------------------------------------------------------------------------------------------------------------------------------------------------------------------------------------------------------------------------------------------------------------------------------------------------------------------------------------------------------------------------------------------------------------------------------------------------------------------------------------------------------------------------------------------------------------------------------------------------------------------------------------------------------------------------------------------------------------------------------------------------------------------------------------------------------------------------------------------------------------------------------------------------------------------------------------------------------------------------------------------------------------------------------------------------------------------------------------------------------------------------------------------------------------------------------------------------------------------------------------------------------------------------------------------------------------------------------------------------------------------------------------------------------------------------------------------------------------------------------------------------------------------------------------------------------------------------------------------------------------------------------------------------|------------------------------|-----------------------------|
| NOTES:<br>Full Moon<br>Harvest on 1 |                            | uare node Leo.                           |               |             |              |            |                                 |    |                        |                         |                      | Full<br>eaver Moon<br>11/3-4/17        | Full Beaver                 |            |                       | aver traps before the second s |                              | mps froze,                  |